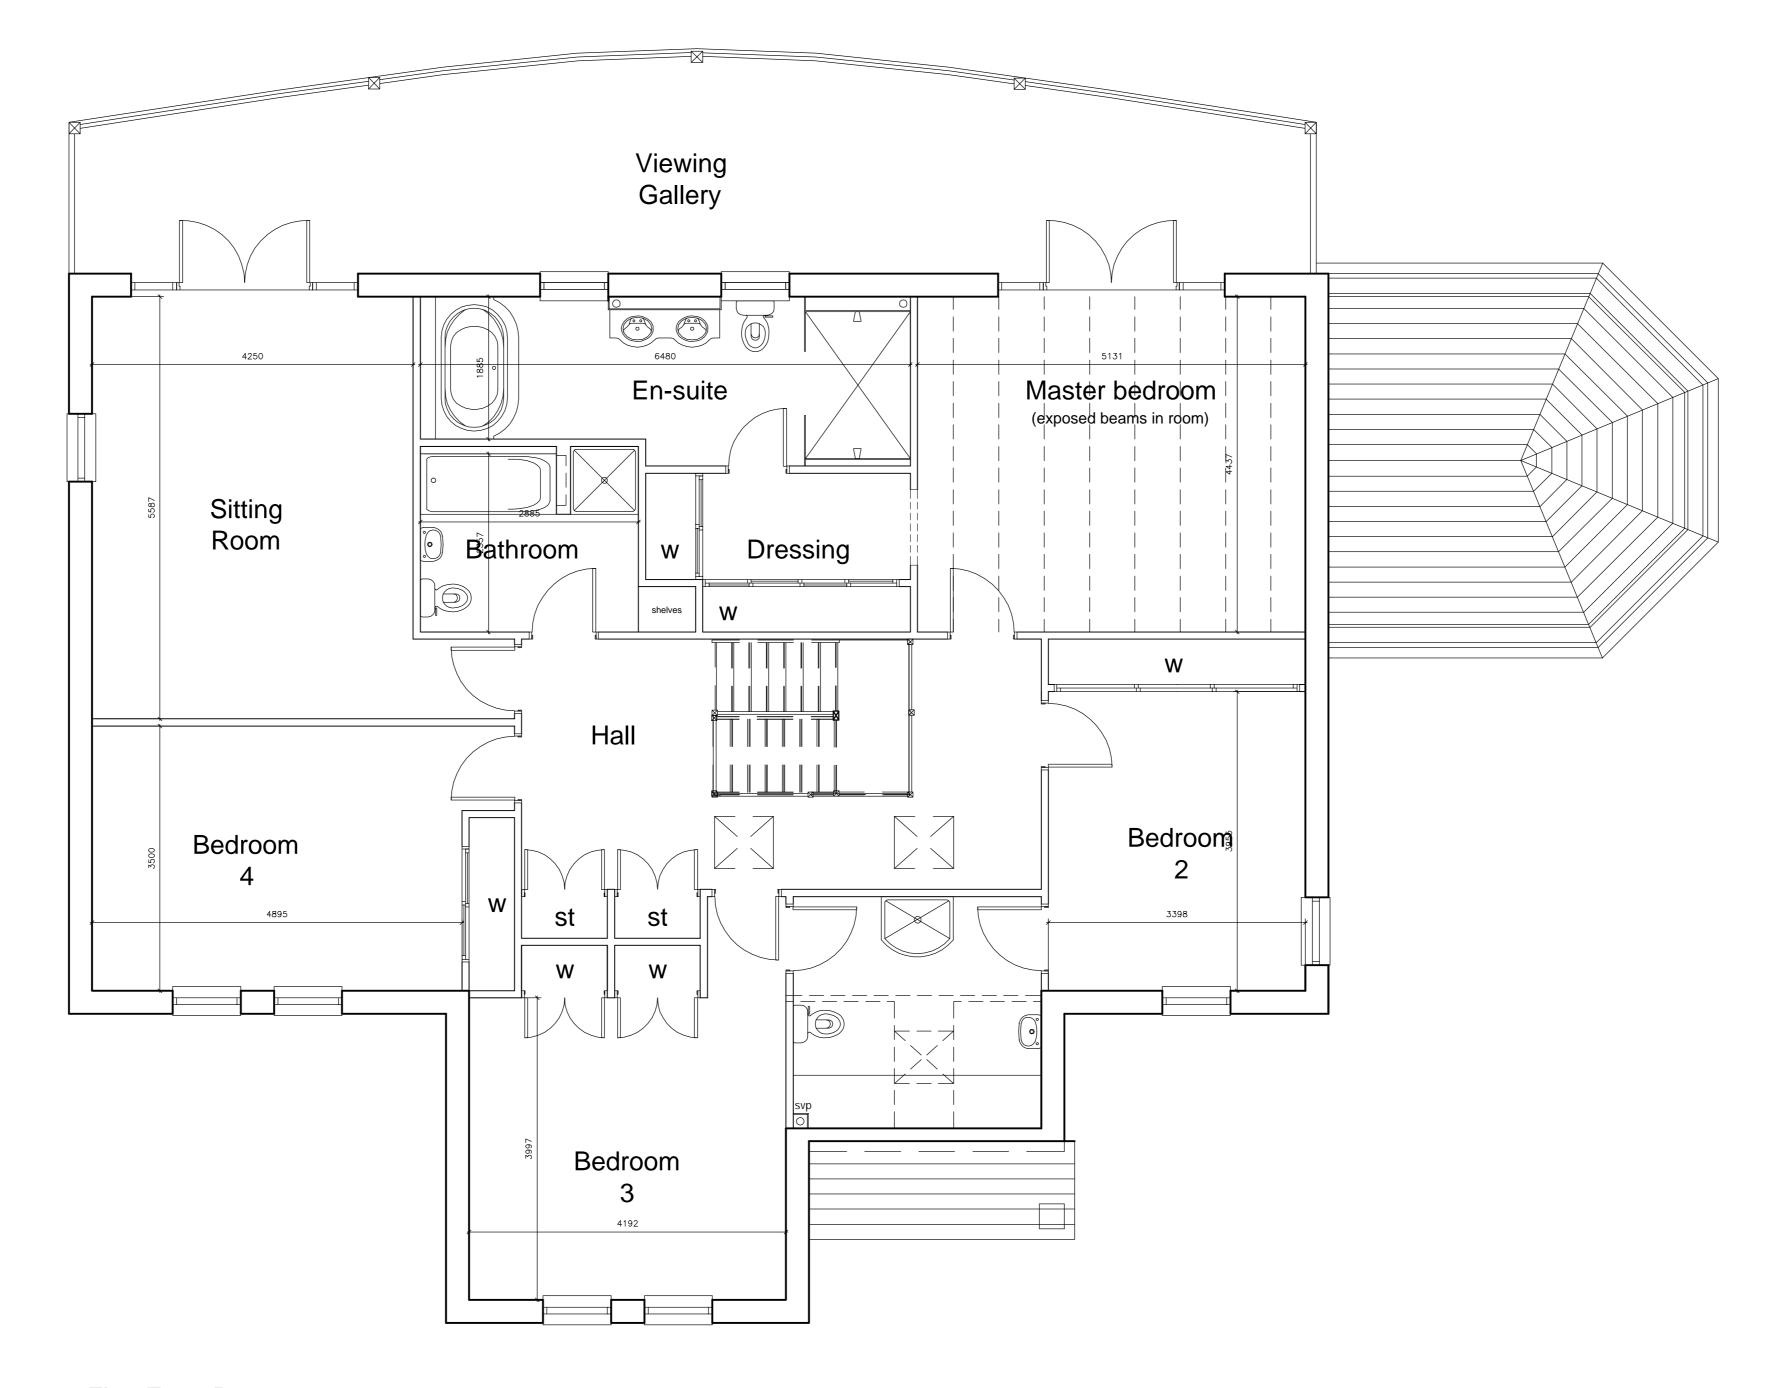

## First Floor Plan (GIFA 170 sq.m)

| Room                    | Metric      | Imperial       |
|-------------------------|-------------|----------------|
| Sitting Room            | 5.59 x 4.25 | 18'4" x 13'11" |
| Master Bedroom          | 5.13 x 4.44 | 16'9" x 14'6"  |
| Bedroom 2               | 3.96 x 3.40 | 13' x 11'2"    |
| Bedroom 3               | 4.19 x 4.00 | 13'9" x 13'1"  |
| Bedroom 4               | 4.90 x 3.50 | 16' x 11'6"    |
| Bathroom                | 2.89 x 2.36 | 9'6" x 7'9"    |
| Master Bedroom En-Suite | 2.24 x 6.48 | 7'4" x 21'3"   |
| Dressing Room           | 2.10 x 3.50 | 6'11" x 11'6"  |
| Bedroom 2/3 En-Suite    | 3.07 x 3.28 | 10'1" x 9'1"   |

WE HEREBY CERTIFY THAT THIS IS A TRUE COPY OF THE PRINCIPAL PLAN REFERRED TO IN THE APPLICATION

DATED

SIGNED

U.S.L.

Proposed Dwelling Plot 6

Archerfield

First Floor Plan

| July 2007          | drawing no. |  |
|--------------------|-------------|--|
| scale<br>1:50 @ A1 | drawn       |  |