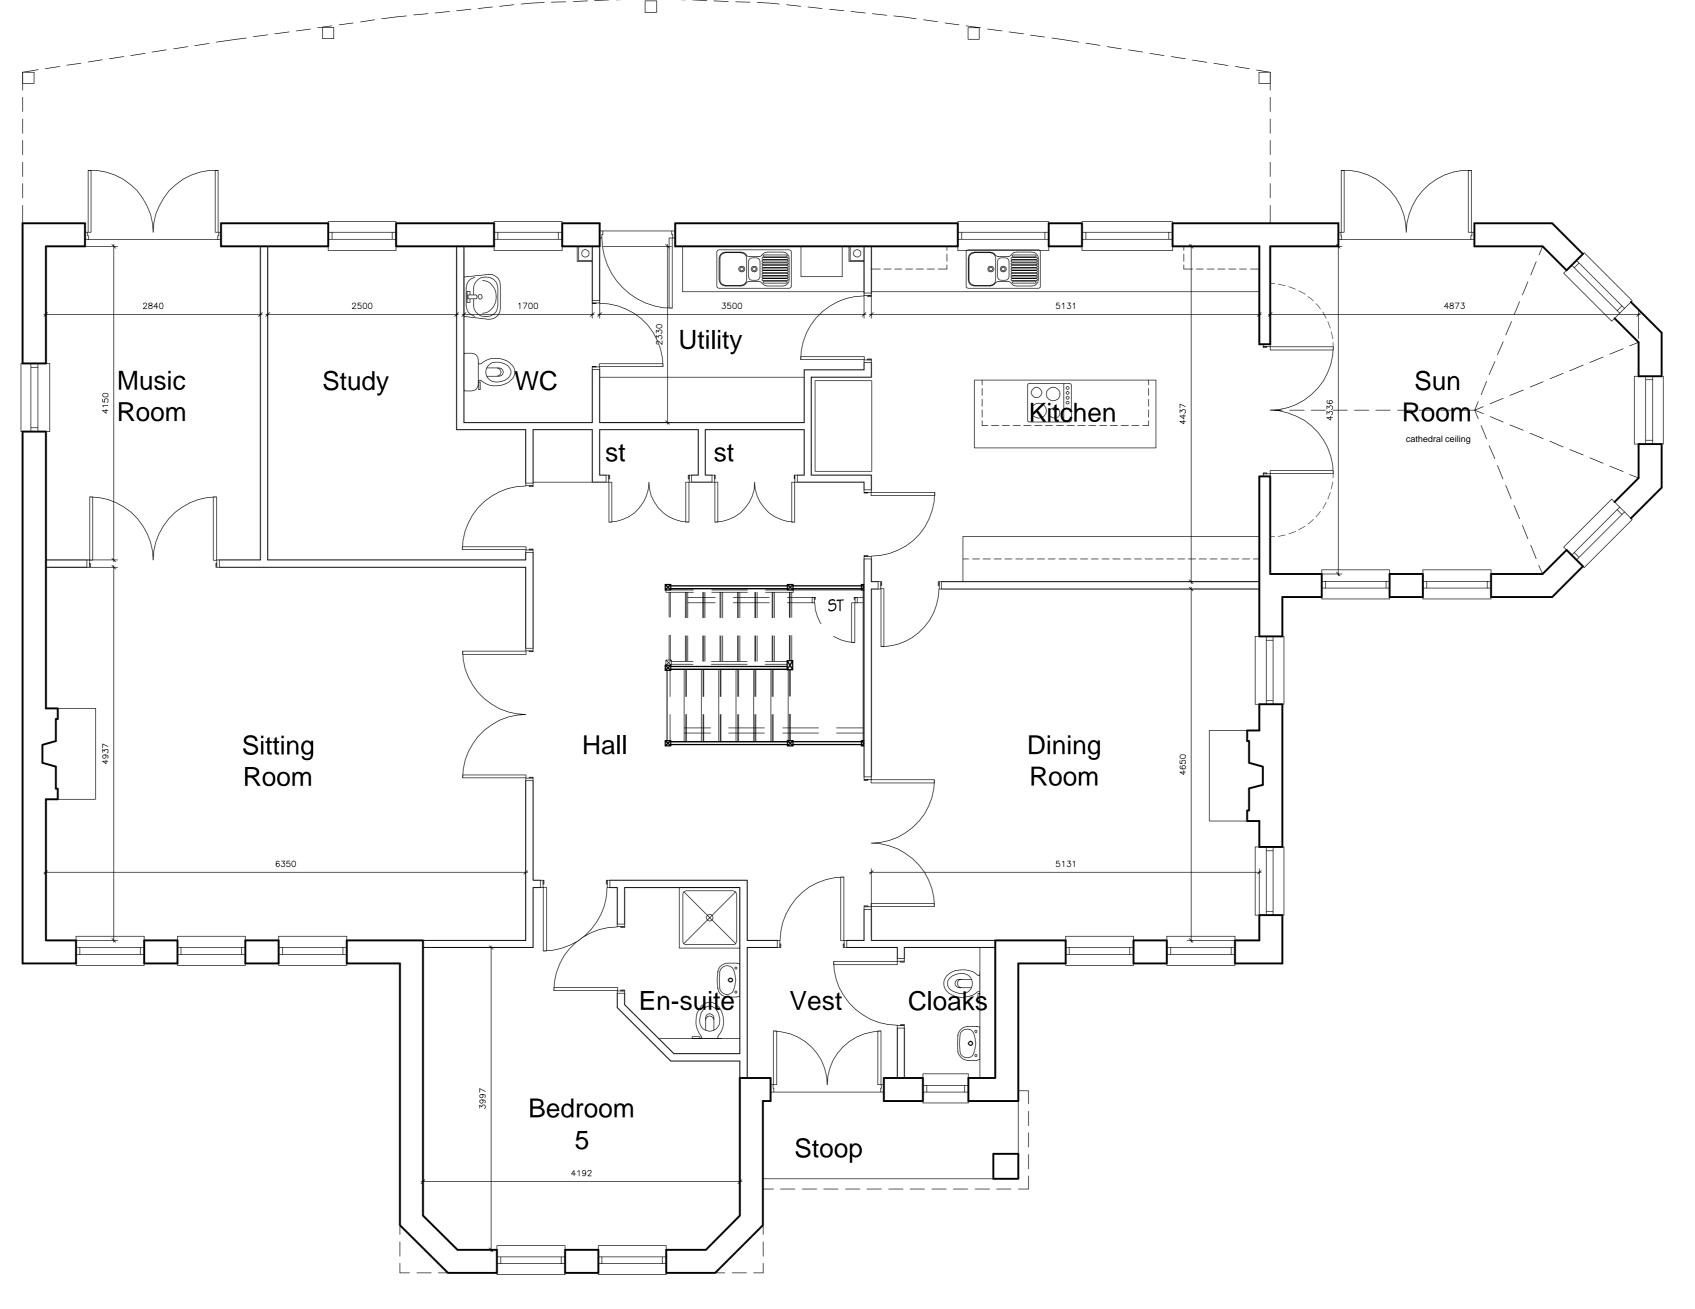

## Ground Floor Plan (GIFA 190sq.m)

| Room               | Metric      | Imperial      |
|--------------------|-------------|---------------|
| Sitting Room       | 6.35 x 4.94 | 20'9" x 16'2" |
| Music Room         | 4.15 x 2.84 | 13'7" x 9'4"  |
| Study              | 4.15 x 2.50 | 13'7" x 8'2"  |
| Dining Room        | 5.13 x 4.65 | 16'9" x 15'3" |
| Kitchen            | 5.13 x 4.44 | 16'9" x 14'6" |
| Sun Room           | 4.87 x 4.34 | 16' x 14'2"   |
| Bedroom 5          | 4.19 x 4.00 | 13'8" x 13'1" |
| Utility Room       | 3.50 x 2.33 | 11'6" x 7'7"  |
| WC                 | 2.33 x 1.70 | 7'8" x 5'7"   |
| Bedroom 5 En-Suite | 2.20 x 1.53 | 7'2" x 5'0"   |
| Cloaks             | 1.73 x 1.20 | 5'8" x 3'11"  |

WE HEREBY CERTIFY THAT THIS IS A TRUE COPY OF THE PRINCIPAL PLAN REFERRED TO IN THE APPLICATION

DATED

SIGNED

U.S.L.

Proposed Dwelling

Plot 6

Archerfield

Ground Floor Plan